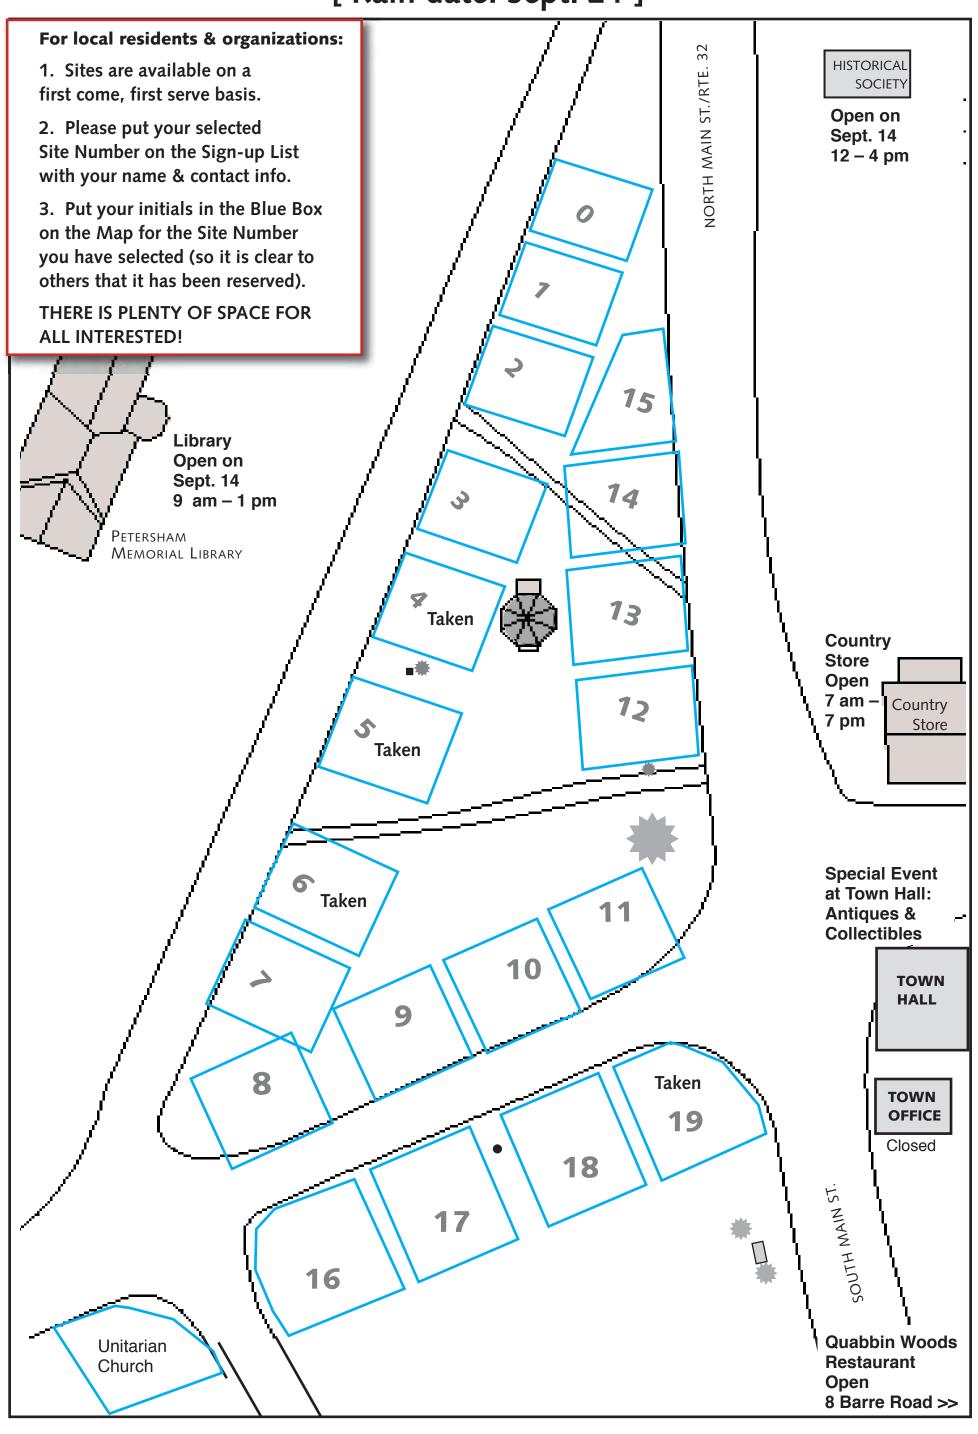

Set up on Petersham Common OR use your own location.

No charge for space on the Common.

Sign up your space on Map located in

Town Office building (in Selectboard Office).

## Town-wide Tag Sale – Saturday, SEPT. 14, 2019 page 1 SIGN UP for a Space ON PETERSHAM COMMON

| NAME | ADDRESS | TEL & E-MAIL  Pls include e-mail in case we need to contact you | SPACE NO. See map for choice |
|------|---------|-----------------------------------------------------------------|------------------------------|
|      |         |                                                                 |                              |
|      |         |                                                                 |                              |
|      |         |                                                                 |                              |
|      |         |                                                                 |                              |
|      |         |                                                                 |                              |
|      |         |                                                                 |                              |
|      |         |                                                                 |                              |
|      |         |                                                                 |                              |
|      |         |                                                                 |                              |
|      |         |                                                                 |                              |

## Town-wide Tag Sale – SAT., SEPT. 14, 9 AM thru the day SELLERS ON THE COMMON

[ Rain date: Sept. 21 ]